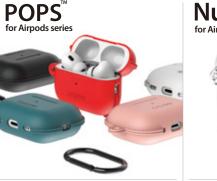

for Galaxy Z Fold5 & Z Flip5

S Designed for Samsung

S Designed for Samsung

Nukin<sup>®</sup> 6600 P

Nukin 🚳

Bonnet Diary<sup>™</sup> S<sup>Designed for</sup> Samsung for Galaxy Z Fold5

core for Galaxy Z Fold5 & Z Flip5