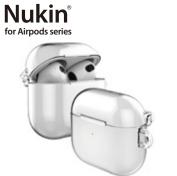

for Galaxy Z Fold5 & Z Flip5

S Designed for Samsung

S Designed for Samsung

Nukin<sup>®</sup> 6600 P

Nukin 🚳

Bonnet Diary<sup>™</sup> S<sup>Designed for</sup> Samsung for Galaxy Z Fold5

core for Galaxy Z Fold5 & Z Flip5