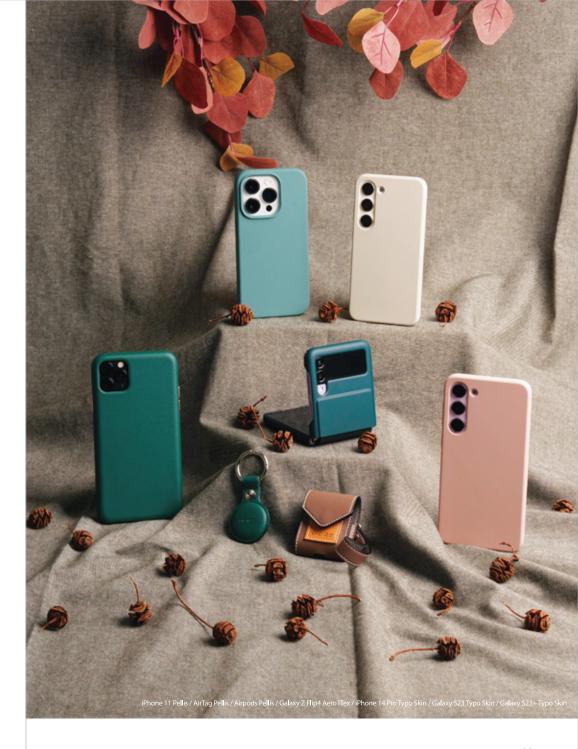

#### Pellis™

가죽 케이스 잘 만들기로 소문난 아라리의 펠리스를 만나보세요.

유해물질이 들어있지 않은 PU소재의 인조가죽으로 제작한 케이스로, 디테일이 살아있는 가죽 패턴에서 느껴지는 고급스러움이 특징입니다.

가죽과 잘 어울리는 느낌의 메탈릭 버튼이 한층 돋보입니다.

Meet Pellis made by araree, famous for making leather cases.

This case is made of artificial leather made of PU material that does not contain harmful substances. The metallic buttons that go well with the leather stand out even more.

07 arange Product 08 =

## Typo Skin<sup>®</sup>

타이포스킨은 자꾸 만지고 싶게 만드는 부드러운 촉감을 자랑하는 액상실리콘 케이스입니다. 오염에 강한 소재로, 더러움이 묻어도 물티슈로 쉽게 닦아낼 수 있죠. 실리콘 안에 있는 폴리카보네이트 프레임은 스마트폰을 더욱 안전하게 지켜주는 역할을 합니다.

Typoskin is a liquid silicone case that boasts a soft touch that makes you want to keep touching it. It is a material that is resistant to contamination and can be easily wiped off with a wet tissue even if it gets dirty. The polycarbonate frame inside the silicone serves to further protect the smartphone.