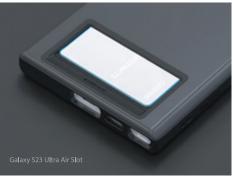

#### Airdome<sup>®</sup> | Air Slot<sup>™</sup>

슬림하지만 뭔가 색다른 케이스를 찾는다면 에어돔과 에어슬롯이 완벽한 해답일 수 있습니다! 높은 수준의 보호기능을 제공하는 충격흡수성 소재인 TPU에 과감한 패턴을 더해 시크함을 뽐내는 에어돔, 그리고 카드 슬롯을 품었음에도 가볍고 날렵한 디자인의 에어슬롯으로 아라리만의 탁월한 장인정신을 느껴보세요.

If you are searching for a slim but different case, Airdome and Air Slot could be the perfect solution! Experience araree's great craftsmanship with the airdome, which boasts a chic look by adding a bold pattern to TPU, a shockabsorbing material that provides a high level of protection, and the Air Slot, a card slot case with a light and sleek design.