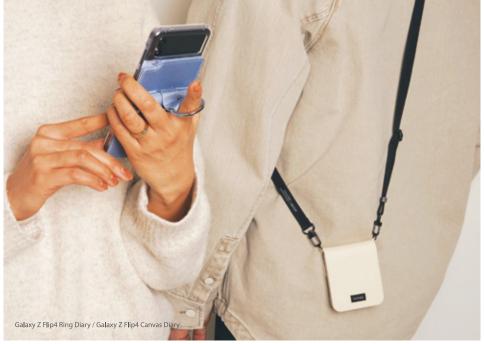

# Canvas Diary<sup>™</sup> | Ring Diary<sup>™</sup>

링다이어리와 캔버스다이어리는 갤럭시Z플립 사용자들의 편의성을 고려해 설계된 케이스입니다. 개성적인 다양한 컬러가 사용자의 선택권을 늘려줍니다.

크로스백처럼 둘러 매거나 반지처럼 착용해 더욱 편리하게 디바이스를 휴대하세요.

Ring diary and Canvas diary are cases designed for the convenience of Galaxy Z Flip users. Various unique colors increase the user's options.

Carry your device more conveniently like a crossbody bag or hanging it like a ring.