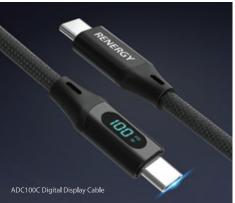

### **RENERGY**®

고성능 스마트폰에는 그에 걸맞은 고성능 충전기가 필요합니다. 노트북 충전도 문제없는 리너지 멀티 충전기와 케이블로 빠르고 편리하게 충전하세요.

A high-performance smartphone needs a high-performance charger that matches it. Charge your laptop quickly and conveniently with the Renergy multicharger and cable.