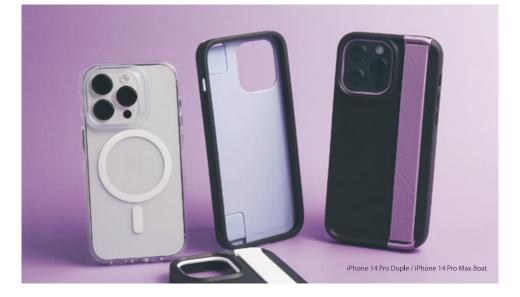

# **BOAT**<sup>™</sup> | Duple<sup>™</sup>

구명보트의 움직임에 영감을 얻어 디자인된 실리콘 스트랩 케이스 보트를 통해서도 TPU와 PC의 시너지를 경험할 수 있습니다.

변색없이 투명하고 튼튼한 폴리카보네이트(PC) 소재로 기기 뒷면을 감싸고, 충격 흡수에 탁월한 TPU 소재를 테두리에 배치한 케이스입니다. 두 가지 소재의 장점이 결합된 듀플을 경험해보세요.

You can also experience the synergy of TPU and PC through the silicone strap case "Boat" designed inspired by the movement of a lifeboat.

This case covers the back of the device with transparent and durable polycarbonate (PC) material that does not discolor, and TPU material, which is excellent for shock absorption, is placed on the border. Experience Duple, which combines the advantages of two materials.