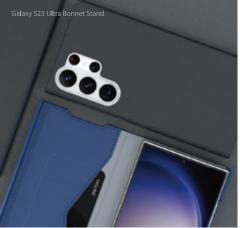

# Bonnet Stand Bonnet Diary Bonnet Diary Bonnet Diary

보닛스탠드는 사피아노 패턴의 PU가죽을 사용하고 신용카드 슬롯 1개가 포함된 폴리오 타입 케이스로, 마그네틱 잠금 방식을 적용해 견고하게 닫을 수 있도록 설계됐습니다.

게다가 후면에 적용된 2단 플립구조 덕분에 스마트폰을 영상 시청에 가장 적합한 각도로 세울 수 있습니다. 디바이스의 양 옆을 온전히 감싸는 구조에서 시크한 도시적인 분위기가 돋보입니다.

Bonnet Stand is a folio-type case made of Saffiano-patterned PU leather and includes one credit card slot, and is designed to be firmly closed by applying a magnetic lock method. In addition, through the two-stage flip structure applied to the back, you can stand your smartphone at the most suitable angle for watching videos.

The structure that completely covers both sides of the device stands out with a chic urban atmosphere.

araree Product 12