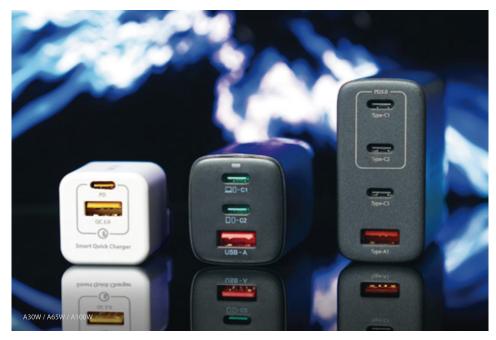

### **RENERGY**®

고성능 스마트폰에는 그에 걸맞은 고성능 충전기가 필요합니다. 노트북 충전도 문제없는 리너지 멀티 충전기와 케이블로 빠르고 편리하게 충전하세요.

A high-performance smartphone needs a high-performance charger that matches it. Charge your laptop quickly and conveniently with the Renergy multicharger and cable.