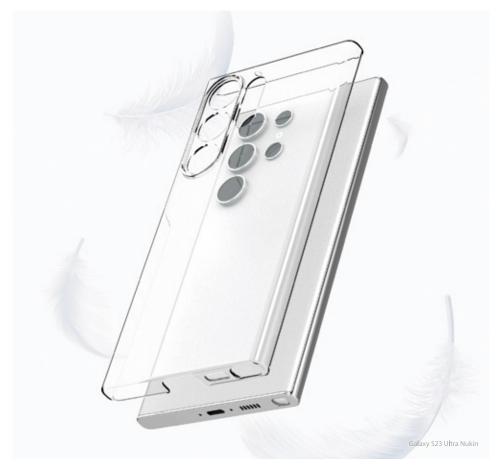

# Nukin® Nukin® Nukin® Nukin® Nukin®

갤럭시 사용자들로부터 특히 더 많은 사랑을 받고 있는 누킨은 높은 강도와 내충격성, 우수한 투명도가 특징인 폴리카보네이트(PC) 소재의 케이스입니다.

일체감 넘치는 그립감과 유막 현상을 방지하는 초미세 도트패턴을 적용해 디바이스의 아름다움을 온전히 봄낼수 있는 디자인으로 설계했습니다. 다양한 패션소품을 연결할 수 있는 스트랩홀을 활용해 스타일을 완성하세요.

Nukin, which is especially loved by Galaxy users, is a polycarbonate (PC) material case featuring high solidity, impact resistance, and excellent transparency.

It is designed to fully show off the beauty of the device by applying an ultra-fine dot pattern that prevents an oil film phenomenon and a grip full of unity.

Complete the style by utilizing the lanyard hole where you can hang various fashion accessories.

05 araree Product 06 \_\_