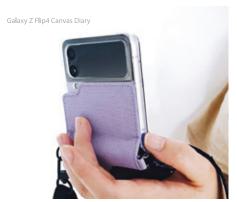

# Canvas Diary<sup>™</sup> | Ring Diary<sup>™</sup>

링다이어리와 캔버스다이어리는 갤럭시Z플립 사용자들의 편의성을 고려해 설계된 케이스입니다. 개성적인 다양한 컬러가 사용자의 선택권을 늘려줍니다.

크로스백처럼 둘러 매거나 반지처럼 착용해 더욱 편리하게 디바이스를 휴대하세요.

Ring diary and Canvas diary are cases designed for the convenience of Galaxy Z Flip users. Various unique colors increase the user's options.

Carry your device more conveniently like a crossbody bag or hanging it like a ring.