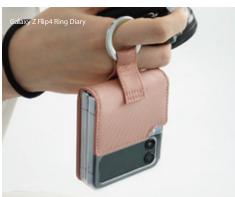

# Canvas Diary<sup>™</sup> | Ring Diary<sup>™</sup>

링다이어리와 캔버스다이어리는 갤럭시Z플립 사용자들의 편의성을 고려해 설계된 케이스입니다. 개성적인 다양한 컬러가 사용자의 선택권을 늘려줍니다.

크로스백처럼 둘러 매거나 반지처럼 착용해 더욱 편리하게 디바이스를 휴대하세요.

Ring diary and Canvas diary are cases designed for the convenience of Galaxy Z Flip users. Various unique colors increase the user's options.

Carry your device more conveniently like a crossbody bag or hanging it like a ring.