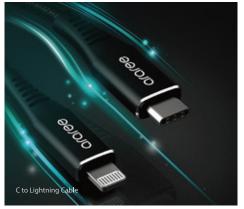

### **RENERGY**®

고성능 스마트폰에는 그에 걸맞은 고성능 충전기가 필요합니다. 노트북 충전도 문제없는 리너지 멀티 충전기와 케이블로 빠르고 편리하게 충전하세요.

A high-performance smartphone needs a high-performance charger that matches it. Charge your laptop quickly and conveniently with the Renergy multicharger and cable.