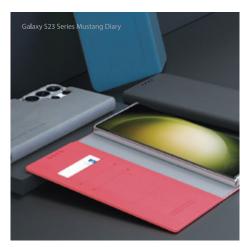

### **Mustang Diary**<sup>®</sup>

머스탱 다이어리는 오랫동안 많은 사랑을 받고 있는 스테디셀러로, 무스탕의 모직 질감에서 아이디어를 얻어 탄생된 핸드메이드 가죽폴리오 케이스 라인업입니다.

무스탕의 질감을 그대로 재현해 고급스러움과 부드러운 촉감이 특징이며, 폴리오 부분에 마련된 실용적인 다용도 포켓이 매력적인 케이스입니다.

Mustang Diary is a steady seller, handmade leather folio case lineup inspired by the mustang's wool texture.

It reproduces the texture of the mustang as it is, so it is characterized by luxurious and soft touch, and the practical multipurpose pocket provided in the inside of folio part is one of the attractive point.