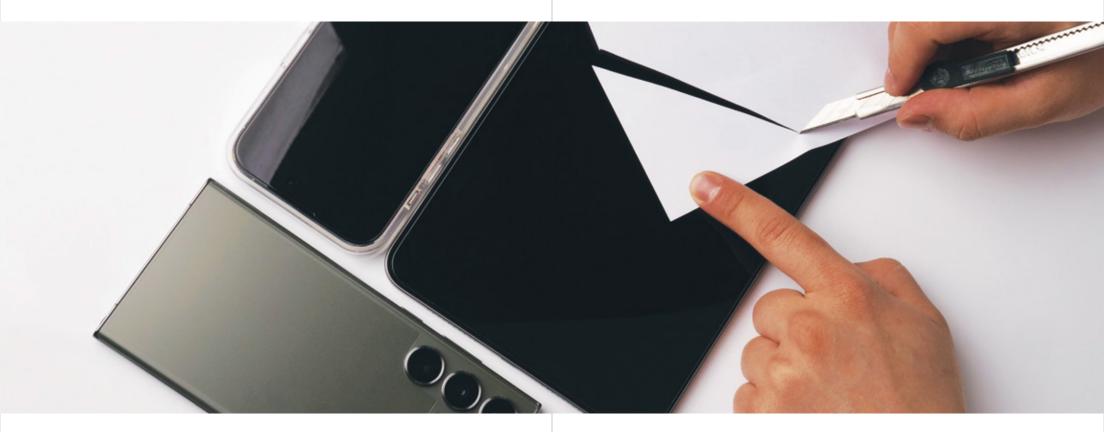

#### Pure Diamond Pure Skin

아라리의 기술력이 응집된 디바이스 보호 필름 라인업인 '퓨어'는 스마트폰을 아끼는 당신에게 반드시 필요한 제품입니다.

손재주가 없는 사람도 전문가와 같이 필름을 부착할 수 있도록 도와주는 다양한 도구들이 함께 제공됩니다. 곡면 디스플레이도 문제 없이 감싸주기 때문에 갤럭시 사용자들에게 인기가 많습니다. 높은 투과율과 낮은 반사율은 스마트폰 화면을 더욱 빛나게 해주는 조연의 역할을 충실히 해냅니다.

디바이스의 후면을 긁힘으로부터 막아주는 퓨어스킨도 경험해보세요.

'Pure', a lineup of device protection films in which araree's technology is condensed, is a must-have product for you who care about your smartphone.

It comes with a range of tools to help even non-expert people attach film.

It is popular with Galaxy users because it covers the curved display without any problems.

The high transmittance and low reflectance help you see your smartphone screen more clearly. Experience Pure Skin, which protects the back of your device from scratches.