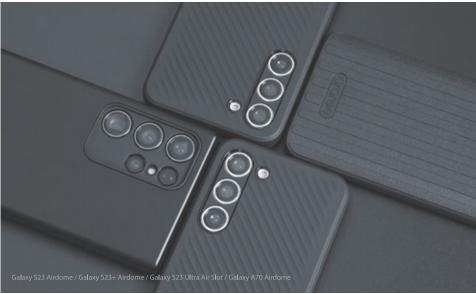

#### Airdome<sup>®</sup> | Air Slot<sup>™</sup>

슬림하지만 뭔가 색다른 케이스를 찾는다면 에어돔과 에어슬롯이 완벽한 해답일 수 있습니다! 높은 수준의 보호기능을 제공하는 충격흡수성 소재인 TPU에 과감한 패턴을 더해 시크함을 뽐내는 에어돔, 그리고 카드 슬롯을 품었음에도 가볍고 날렵한 디자인의 에어슬롯으로 아라리만의 탁월한 장인정신을 느껴보세요.

If you are searching for a slim but different case, Airdome and Air Slot could be the perfect solution! Experience araree's great craftsmanship with the airdome, which boasts a chic look by adding a bold pattern to TPU, a shockabsorbing material that provides a high level of protection, and the Air Slot, a card slot case with a light and sleek design.