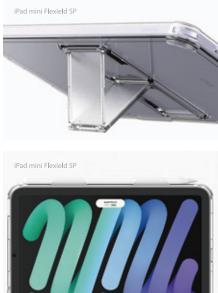

# Flexield Fle

플렉실드는 아라리의 세미러기드 TPU케이스 라인업으로, 합리적인 가격에 만나볼 수 있는 가장 안전한 케이스입니다.

정밀한 설계로 그립감을 개선했고, 충격에 가장 취약한 4개의 모서리를 감싸는 에어가드 디자인이 디바이스를 획기적으로 감싸줍니다.

변색을 늦춰주는 기술까지 적용되어, 저가 TPU케이스 대비 투명함이 훨씬 더 오래 유지됩니다. 대한민국에서 생산된 고품질 세미러기드 케이스로 더 안전하고 스마트한 모바일 생활하세요!

태블릿PC를 충격으로부터 획기적으로 보호하고, 킥스탠드 기능까지 품고 있는 산뜻하고 가벼운 케이스, 플렉실드S / 플렉실드SP가 편리한 태블릿 생활을 갈망하는 당신의 선택을 기다리고 있습니다.

FLEXIELD is araree's semi-rugged TPU case lineup, and is the safest case you can find at a reasonable price.

The precise design improves the grip, and the air guard design that wraps around the four corners most vulnerable to impact dramatically protects the device.

It also has technology that slows down discoloration, so it stays clear even longer than other cheap TPU cases.

Enjoy a safer and smarter mobile life with a high-quality semi-rugged case produced in Korea!

Flexshield S / Flexshield SP, a refreshing and lightweight case that dramatically protects the tablet PC from impact and even has a kickstand function, will be the best choice for your convenient tablet life