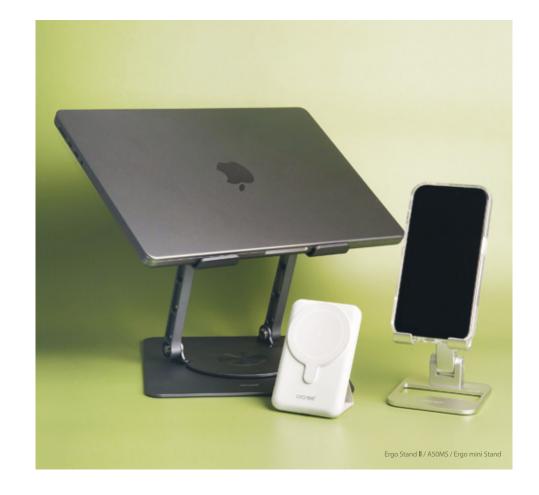

# **ERGO STAND**<sup>™</sup>**II | Magnet safe Product**

ERGO는 당신의 눈높이에 맞게 태블릿, 노트북, 스마트폰을 거치할 수 있는 아라리의 거치대 라인업입니다. 올바른 자세와 건강까지 챙기세요.

클링M을 활용하면 갤럭시 스마트폰에서도 편리한 맥세이프 충전을 즐길 수 있습니다. 가볍고 슬림한 맥세이프 보조배터리, A50MS도 경험해보세요.

ERGO is araree's lineup of cradles that can hold tablets, laptops, and smartphones according to your eye level.

Take care of the right posture and health.

With Cling M, you can enjoy convenient MagSafe charging on your Galaxy smartphone. Experience A50MS, the light and slim MagSafe Powerbank.