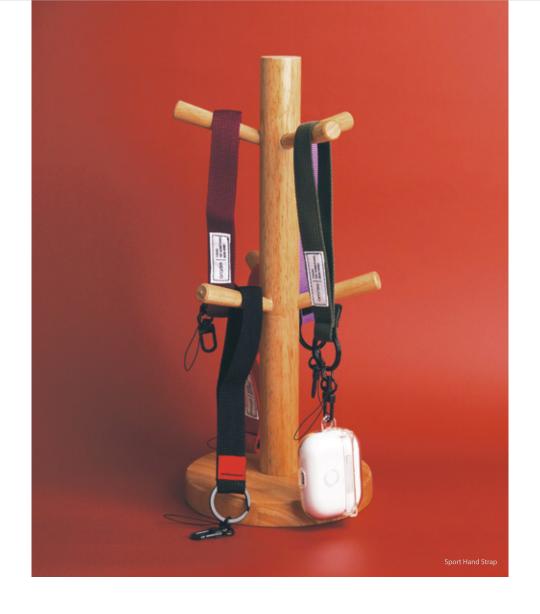

#### **SPORT HAND STRAP**

스마트폰을 더 편리하게 사용하세요! 아라리가 직접 만든 스트랩으로 개성을 나타낼 수 있습니다.

Make everyday life more convenient with araree! You can show your personality with araree's own strap.

\_ 17 Universal Product 18 \_