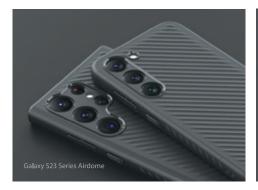

#### Airdome<sup>®</sup> | Air Slot<sup>™</sup>

슬림하지만 뭔가 색다른 케이스를 찾는다면 에어돔과 에어슬롯이 완벽한 해답일 수 있습니다! 높은 수준의 보호기능을 제공하는 충격흡수성 소재인 TPU에 과감한 패턴을 더해 시크함을 뽐내는 에어돔, 그리고 카드 슬롯을 품었음에도 가볍고 날렵한 디자인의 에어슬롯으로 아라리만의 탁월한 장인정신을 느껴보세요.

If you are searching for a slim but different case, Airdome and Air Slot could be the perfect solution! Experience araree's great craftsmanship with the airdome, which boasts a chic look by adding a bold pattern to TPU, a shockabsorbing material that provides a high level of protection, and the Air Slot, a card slot case with a light and sleek design.