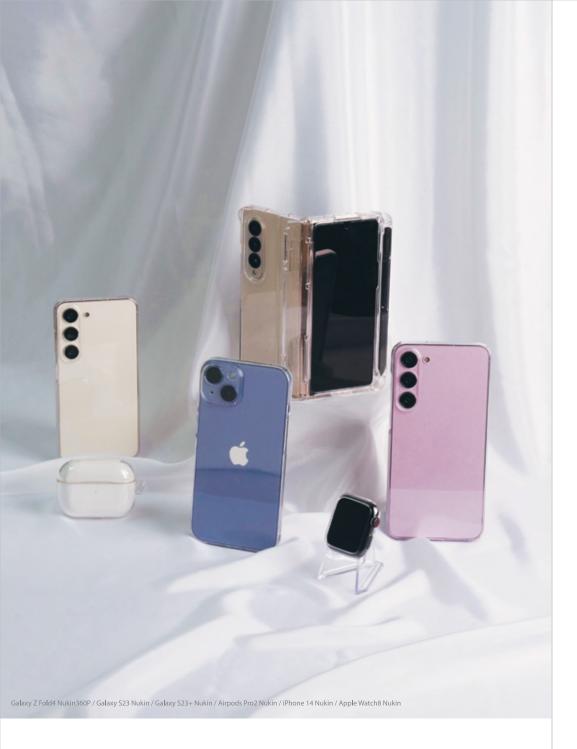

# Nukin® Nukin® Nukin® Nukin® Nukin®

갤럭시 사용자들로부터 특히 더 많은 사랑을 받고 있는 누킨은 높은 강도와 내충격성, 우수한 투명도가 특징인 폴리카보네이트(PC) 소재의 케이스입니다.

일체감 넘치는 그립감과 유막 현상을 방지하는 초미세 도트패턴을 적용해 디바이스의 아름다움을 온전히 봄낼수 있는 디자인으로 설계했습니다. 다양한 패션소품을 연결할 수 있는 스트랩홀을 활용해 스타일을 완성하세요.

Nukin, which is especially loved by Galaxy users, is a polycarbonate (PC) material case featuring high solidity, impact resistance, and excellent transparency.

It is designed to fully show off the beauty of the device by applying an ultra-fine dot pattern that prevents an oil film phenomenon and a grip full of unity.

Complete the style by utilizing the lanyard hole where you can hang various fashion accessories.

05 araree Product 06 \_\_