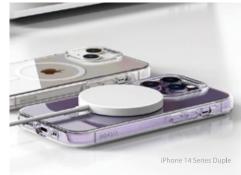

# **BOAT**<sup>™</sup> | Duple<sup>™</sup>

구명보트의 움직임에 영감을 얻어 디자인된 실리콘 스트랩 케이스 보트를 통해서도 TPU와 PC의 시너지를 경험할 수 있습니다.

변색없이 투명하고 튼튼한 폴리카보네이트(PC) 소재로 기기 뒷면을 감싸고, 충격 흡수에 탁월한 TPU 소재를 테두리에 배치한 케이스입니다. 두 가지 소재의 장점이 결합된 듀플을 경험해보세요.

You can also experience the synergy of TPU and PC through the silicone strap case "Boat" designed inspired by the movement of a lifeboat.

This case covers the back of the device with transparent and durable polycarbonate (PC) material that does not discolor, and TPU material, which is excellent for shock absorption, is placed on the border. Experience Duple, which combines the advantages of two materials.