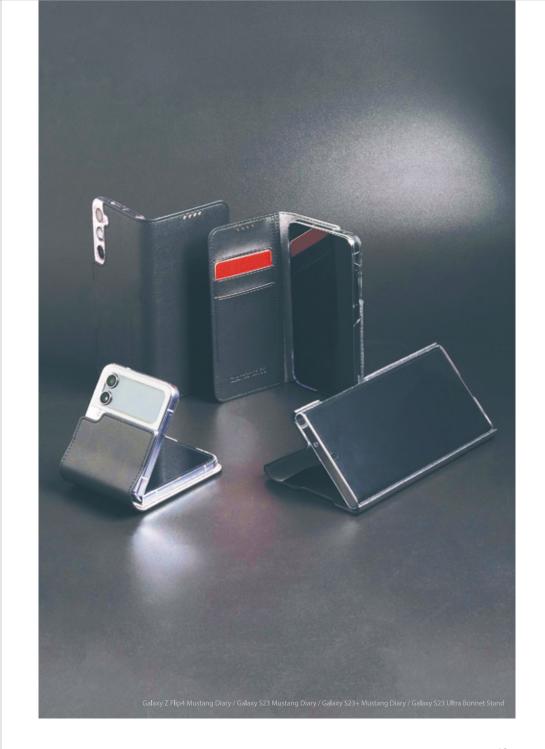

### **Mustang Diary**<sup>®</sup>

머스탱 다이어리는 오랫동안 많은 사랑을 받고 있는 스테디셀러로, 무스탕의 모직 질감에서 아이디어를 얻어 탄생된 핸드메이드 가죽폴리오 케이스 라인업입니다.

무스탕의 질감을 그대로 재현해 고급스러움과 부드러운 촉감이 특징이며, 폴리오 부분에 마련된 실용적인 다용도 포켓이 매력적인 케이스입니다.

Mustang Diary is a steady seller, handmade leather folio case lineup inspired by the mustang's wool texture.

It reproduces the texture of the mustang as it is, so it is characterized by luxurious and soft touch, and the practical multipurpose pocket provided in the inside of folio part is one of the attractive point.

# Bonnet Stand Bonnet Diary Bonnet Diary Bonnet Diary

보닛스탠드는 사피아노 패턴의 PU가죽을 사용하고 신용카드 슬롯 1개가 포함된 폴리오 타입 케이스로, 마그네틱 잠금 방식을 적용해 견고하게 닫을 수 있도록 설계됐습니다.

게다가 후면에 적용된 2단 플립구조 덕분에 스마트폰을 영상 시청에 가장 적합한 각도로 세울 수 있습니다. 디바이스의 양 옆을 온전히 감싸는 구조에서 시크한 도시적인 분위기가 돋보입니다.

Bonnet Stand is a folio-type case made of Saffiano-patterned PU leather and includes one credit card slot, and is designed to be firmly closed by applying a magnetic lock method. In addition, through the two-stage flip structure applied to the back, you can stand your smartphone at the most suitable angle for watching videos.

The structure that completely covers both sides of the device stands out with a chic urban atmosphere.

araree Product 12