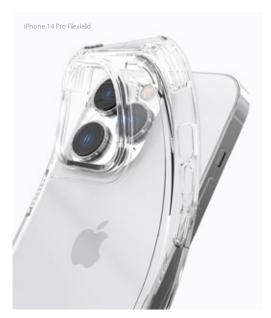

# Flexield Fle

플렉실드는 아라리의 세미러기드 TPU케이스 라인업으로, 합리적인 가격에 만나볼 수 있는 가장 안전한 케이스입니다.

정밀한 설계로 그립감을 개선했고, 충격에 가장 취약한 4개의 모서리를 감싸는 에어가드 디자인이 디바이스를 획기적으로 감싸줍니다.

변색을 늦춰주는 기술까지 적용되어, 저가 TPU케이스 대비 투명함이 훨씬 더 오래 유지됩니다. 대한민국에서 생산된 고품질 세미러기드 케이스로 더 안전하고 스마트한 모바일 생활하세요!

태블릿PC를 충격으로부터 획기적으로 보호하고, 킥스탠드 기능까지 품고 있는 산뜻하고 가벼운 케이스, 플렉실드S / 플렉실드SP가 편리한 태블릿 생활을 갈망하는 당신의 선택을 기다리고 있습니다.

FLEXIELD is araree's semi-rugged TPU case lineup, and is the safest case you can find at a reasonable price.

The precise design improves the grip, and the air guard design that wraps around the four corners most vulnerable to impact dramatically protects the device.

It also has technology that slows down discoloration, so it stays clear even longer than other cheap TPU cases.

Enjoy a safer and smarter mobile life with a high-quality semi-rugged case produced in Korea!

Flexshield S / Flexshield SP, a refreshing and lightweight case that dramatically protects the tablet PC from impact and even has a kickstand function, will be the best choice for your convenient tablet life