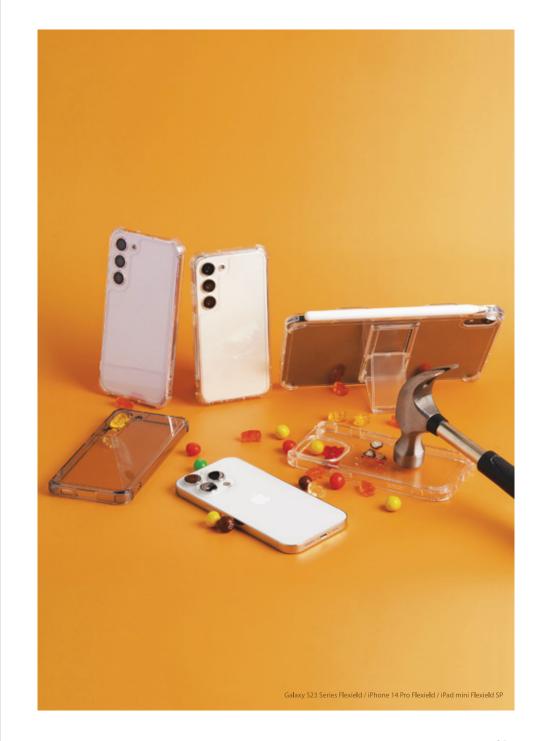

# Flexield Fle

플렉실드는 아라리의 세미러기드 TPU케이스 라인업으로, 합리적인 가격에 만나볼 수 있는 가장 안전한 케이스입니다.

정밀한 설계로 그립감을 개선했고, 충격에 가장 취약한 4개의 모서리를 감싸는 에어가드 디자인이 디바이스를 획기적으로 감싸줍니다.

변색을 늦춰주는 기술까지 적용되어, 저가 TPU케이스 대비 투명함이 훨씬 더 오래 유지됩니다. 대한민국에서 생산된 고품질 세미러기드 케이스로 더 안전하고 스마트한 모바일 생활하세요!

태블릿PC를 충격으로부터 획기적으로 보호하고, 킥스탠드 기능까지 품고 있는 산뜻하고 가벼운 케이스, 플렉실드S / 플렉실드SP가 편리한 태블릿 생활을 갈망하는 당신의 선택을 기다리고 있습니다.

FLEXIELD is araree's semi-rugged TPU case lineup, and is the safest case you can find at a reasonable price.

The precise design improves the grip, and the air guard design that wraps around the four corners most vulnerable to impact dramatically protects the device.

It also has technology that slows down discoloration, so it stays clear even longer than other cheap TPU cases.

Enjoy a safer and smarter mobile life with a high-quality semi-rugged case produced in Korea!

Flexshield S / Flexshield SP, a refreshing and lightweight case that dramatically protects the tablet PC from impact and even has a kickstand function, will be the best choice for your convenient tablet life